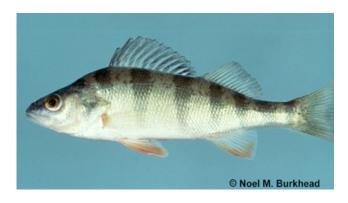

# **Know Your Limits**

Attention fisherman (and fisherwomen)! We have all heard about the fish stocking program that has been taking place on our lake for the past few years—and what a GREAT thing that is! But we all must realize that there are certain size and bag limits on some of the fish here in Gravel Lake. Many of the residents of Gravel Lake are from out of town or simply new to the sport of fishing, and may not know all of the rules and regulations regarding certain fish species. The stocking efforts of our lake association and the hard work of many will be in vain if we all do not follow the regulations that are put in place. The purpose of the regulations is to ensure that these species are mature, and have had the opportunity to reproduce before they are taken to be consumed. Below is a list and details on some of the popularly targeted fish species in Gravel Lake and their corresponding size/bag limits. Spread the word, and happy fishing!

# Largemouth Bass dark horizontal band upper jaw extends beyond back of eye

Largemouth Bass must be 14" in length to keep.

Walleye must be 15" in length to keep.

The daily bag limits on the above listed species is five fish total in any combination, but no more than two Northern Pike. All information was obtained directly from the Michigan DNR website.

For a complete listing of all fish species and additional rules and regulations, see the Michigan Fishing Guide online at www.michigan.gov/dnr.