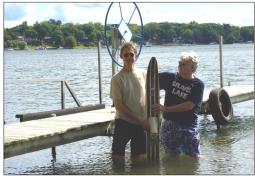

# **Then and Now**

Photo by Liz McGreal

Sandy Beach residents Dennis Morkunas (left) and Jim McGreal (right) in 1967 and in 2013. A special 46 year olld friendship at a special place. If you have an idea for a "Then and Now" item, please send them to our editor Jamie at jparamski@gmail.com.