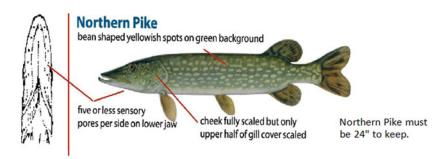

# Largemouth Bass dark horizontal band upper jaw extends beyond back of eye

Largemouth Bass must be 14" in length to keep.

Walleye must be 15" in length to keep.

The daily bag limits on the above listed species is five fish total in any combination, but no more than two Northern Pike. All information was obtained directly from the Michigan DNR website.