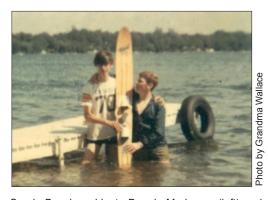

# **Then and Now**

Photo by Liz McGreal

Sandy Beach residents Dennis Morkunas (left) and Jim McGreal (right) in 1967 and in 2013. A special 46 year olld friendship at a special place. If you have an idea for a "Then and Now" item, please send them to our editor Jamie at jparamski@gmail.com.