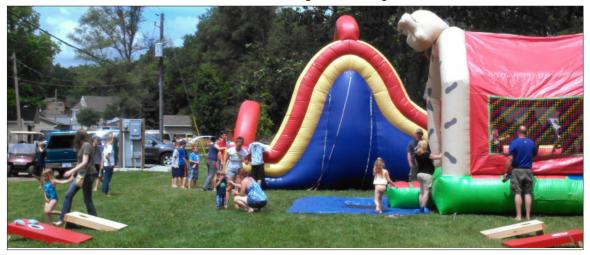

# 4th of July

The Fourth of July events were lots of fun this year! However, without our wonderful volunteers, these events would not be possible.

A HUGE thanks to the following people:

#### **Kids Games:**

Lauren Micheli Keith & Michelle Lalone, for the use of their jumpy house

Ron & Sue Raab, for the use of their pole barn Steve & Janice Pinkos, for planning the picnic Tom Flavin, for the use of his tent, grill, and tables Kevin & Keith Lalone, for their donation, and delivery and set-up of the jumpy house Craig & Missy DeSimone, for the use of their property

Also thanks to the numerous volunteers who worked the ticket table, grill, beverages, condiments table, SnoCone and popcorn table, as well as those who aided in set-up, clean-up, and jumpy slide supervision.