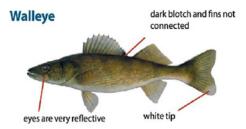

# **Know Your Limits**

Attention fisherman (and fisherwomen)! We have all heard about the fish stocking program that has been taking place on our lake for the past few years—and what a GREAT thing that is! But we all must realize that there are certain size and bag limits on some of the fish here in Gravel Lake. Many of the residents of Gravel Lake are from out of town or simply new to the sport of fishing, and may not know all of the rules and regulations regarding certain fish species. The stocking efforts of our lake association and the hard work of many will be in vain if we all do not follow the regulations that are put in place. The purpose of the regulations is to ensure that these species are mature, and have had the opportunity to reproduce before they are taken to be consumed. Below is a list and details on some of the popularly targeted fish species in Gravel Lake and their corresponding size/bag limits. Spread the word, and happy fishing!

# Largemouth Bass dark horizontal band upper jaw extends beyond back of eye

Largemouth Bass must be 14" in length to keep.

Walleye must be 15" in length to keep.

The daily bag limits on the above listed species is five fish total in any combination, but no more than two Northern Pike. All information was obtained directly from the Michigan DNR website.