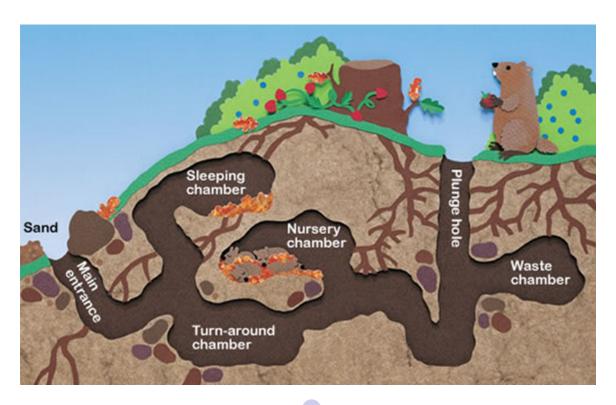

### **Description and Habitat**

Groundhog, woodchuck, and whistle-pig are three names for the same furry animals that can be seen running and burrowing about Gravel Lake. Maybe most accurately known as the groundhog, this small animal is a rodent that is part of the squirrel family. They can grow bigger than two feet long and up to nine pounds with a furry coat that has two dense layers. As the groundhog is quite resourceful, it uses its curved front feet to dig underground burrows in which to live. These burrows include different areas for different functions, such as a "bathroom" used only for defecation. They can excavate more than 700 pounds of dirt while digging out their homes, some of which can be as large as 22 yards long. These rodents are a bit like some of us Gravel Lakers, in that they usually have a summer home. They abandon their winter burrows after hibernation season for a new den in the summer. Though groundhogs usually prefer forest clearings and other spacious areas to make their burrows, many times we can find them seeking shelter under our decks and patios. After their burrows are abandoned either for a new burrow or due to the end of life (usually around 3-6 years), other critters, such as raccoons, may seek refuge in their empty underground dens.